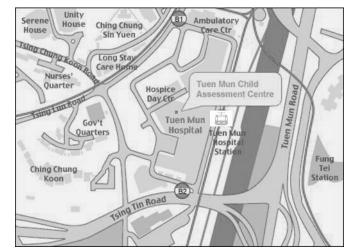

#### Tuen Mun Child Assessment Centre

G/F, Special Block, Tuen Mun Hospital, Tsing Chung Koon Road, Tuen Mun, N.T. Office hours: Mon-Fri [note] 9 am to 1 pm 2 pm to 6 pm Tel no.:2468 5261 Fax no.:2462 4962